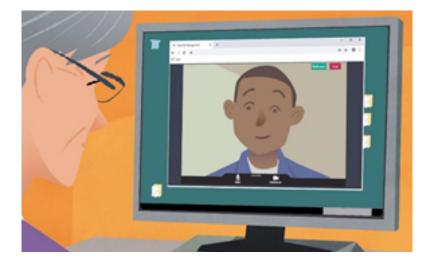

## THE WELL NEAR ME ALLOWS YOU TO HAVE A VIDEO CONVERSATION WITH OUR STAFF FROM YOUR OWN HOME.

## FOR A VIDEO CALL WITH YOUR FRIENDLY WELL STAFF YOU NEED:

- A reliable internet connection (broadband WiFi or mobile data)
- A device for making video calls (computer with web-camera, tablet or smartphone)
- Chrome or Safari Internet Browser

TO JOIN THE WELL NEAR ME GO TO: WWW.FIFEHEALTHANDSOCIALCARE.ORG/THE-WELL

AND CLICK ON THE NEAR ME BUTTON, THAT WILL JOIN OUR WAITING ROOM AREA WHERE SOMEONE WILL BE WITH YOU SHORTLY.

Due to the high volume of video calls we receive, we might not be able to answer all. If you wish to receive a virtual Well appointment email the Well Coordinator at Aleksandra.Atanasova@fife.gov.uk